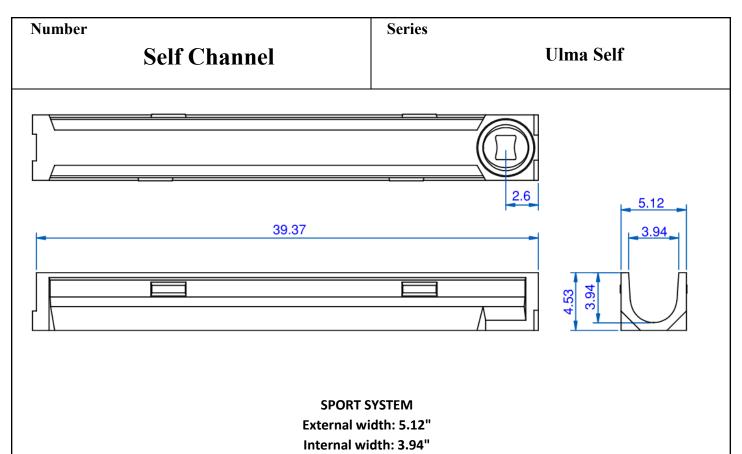

Height (in)

Channel Reference
Total Internal Hydraulic Section in. sq. Vertical Horizontal
SELF
4.53
3.94
13.18
4.33
—

Length: 39.37"

## **Specification**

ULMA SELF Polymer Concrete linear drainage channel with Polymer concrete edge for side protection. Load class up to C250, EN1433 Standard.

DISCLAIMER - The customer and the customer's architects, engineers, consultants, and other professionals are completely responsible for the selection installation and maintenance of any product purchased from Trench Drain Supply and/or its manufacturers. TRENCH DRAIN SUPPLY MAKES NO WARRANTY, EXPRESS OR IMPLIED, AS TO THE SUITABILITY, DESIGN, MERCHANTIBILITY, OR FITNESS OF THE PRODUCT FOR CUSTOMERS APPLICATION. The drawing and information provided remain the property and copyright of the manufacturer listed. The manufacturer reserves the right to modify specification without notice.